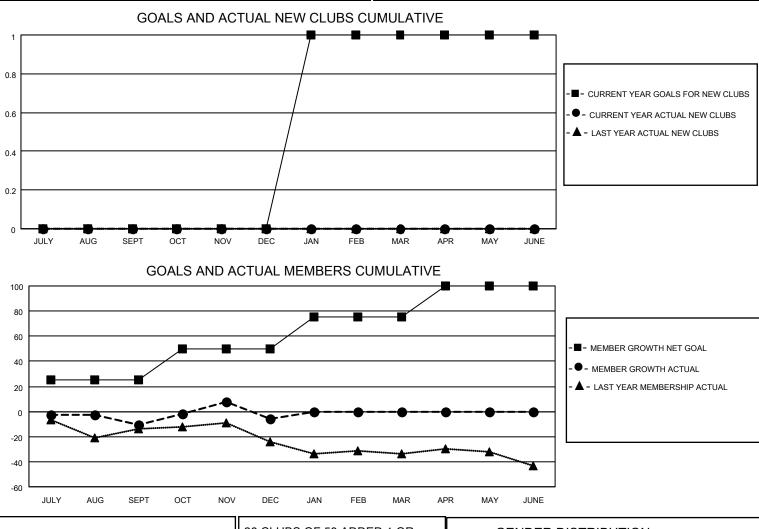

## LOCATION MINNESOTA

District 5M 4

Results as of: 12/31/2022

| Clubs                 |               |           |               | Members               |                          |                         |                                                    |
|-----------------------|---------------|-----------|---------------|-----------------------|--------------------------|-------------------------|----------------------------------------------------|
| RESULTS FOR 2022-2023 |               |           |               | RESULTS FOR 2022-2023 |                          |                         |                                                    |
| QUARTER               | NEW CLUB GOAL | NEW CLUBS | DROPPED CLUBS | QUARTER ME            | EMBER GROWTH NET<br>GOAL | MEMBER GROWTH<br>ACTUAL | DROPPED<br>MEMBERS ACTUAL<br>(including transfers) |
| JULY/AUG/SEPT         | 0             | 0         | 1             | JULY/AUG/SEPT         | 25                       | 26                      | 36                                                 |
| OCT/NOV/DEC           | 0             | 0         | 0             | OCT/NOV/DEC           | 25                       | 37                      | 31                                                 |
| JAN/FEB/MAR           | 1             | 0         | 0             | JAN/FEB/MAR           | 25                       | 0                       | 0                                                  |
| APR/MAY/JUNE          | 0             | 0         | 0             | APR/MAY/JUNE          | 25                       | 0                       | 0                                                  |